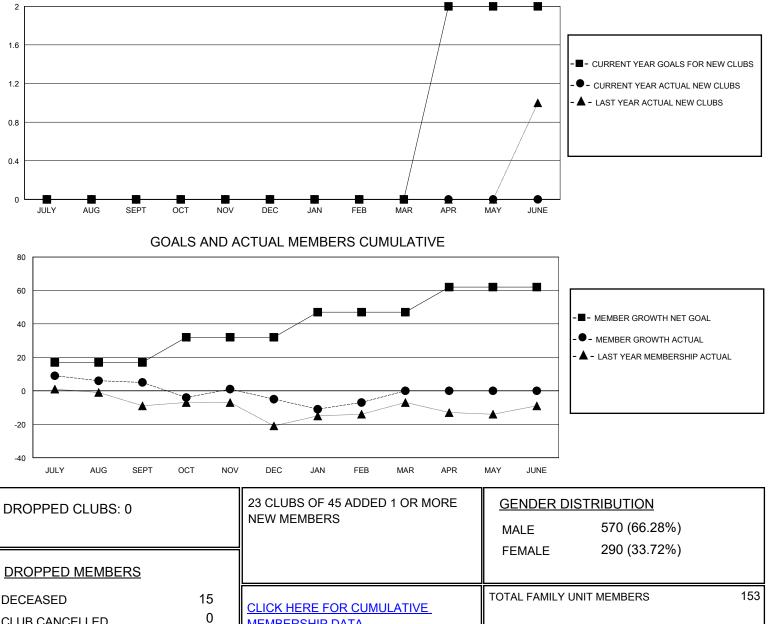

## District 201N4

Results as of: 2/29/2024

| GMT:                  | LOCATION AUSTRALIA |           |               |                       |                         |                         | GMT CA                                             |
|-----------------------|--------------------|-----------|---------------|-----------------------|-------------------------|-------------------------|----------------------------------------------------|
| Clubs                 |                    |           |               | Members               |                         |                         |                                                    |
| RESULTS FOR 2023-2024 |                    |           |               | RESULTS FOR 2023-2024 |                         |                         |                                                    |
| QUARTER               | NEW CLUB GOAL      | NEW CLUBS | DROPPED CLUBS | QUARTER               | MBER GROWTH NET<br>GOAL | MEMBER GROWTH<br>ACTUAL | DROPPED<br>MEMBERS ACTUAL<br>(including transfers) |
| JULY/AUG/SEPT         | 0                  | 0         | 0             | JULY/AUG/SEPT         | 17                      | 23                      | 16                                                 |
| OCT/NOV/DEC           | 0                  | 0         | 0             | OCT/NOV/DEC           | 15                      | 18                      | 27                                                 |
| JAN/FEB/MAR           | 0                  | 0         | 0             | JAN/FEB/MAR           | 15                      | 13                      | 13                                                 |
| APR/MAY/JUNE          | 2                  | 0         | 0             | APR/MAY/JUNE          | 15                      | 0                       | 0                                                  |
|                       | GOALS              | AND ACTUA | L NEW CLUBS C | UMULATIVE             |                         |                         |                                                    |
| 2                     |                    |           |               |                       |                         |                         |                                                    |